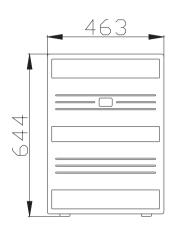

### **Specifications**

| Frequency Range (-10 dB) <sup>1</sup> :     | 35 Hz - 200 Hz              |
|---------------------------------------------|-----------------------------|
| Frequency Range (-10 uB).                   | 55 HZ - 200 HZ              |
| Frequency Response (±3dB) <sup>1</sup> :    | 40 Hz - 150 Hz              |
| Sensitivity (1w@1m):                        | 98 dB                       |
| Nominal Impedance:                          | 4 Ohms                      |
| Peak Maximum SPL:                           | 137 dB                      |
| Power Rating:<br>(Continuous²/Program/Peak) | 2000W / 4000W / 8000W       |
| Coverage Pattern:                           | 360°                        |
| Dimension (H x W x D):                      | 644mm x 463mm x 600mm       |
| Net Weight:                                 | 59 Kg                       |
| LF Driver:                                  | 2 x 15", Φ4" voice coil     |
| Input Connectors:                           | 2 x Neutrik® Speakon® NL4MP |
|                                             |                             |

#### Dimension

NO. ENNE 20190408 ver

ENNE Inc. (USA) 650 N San Mateo Drive. San Mateo, California, USA CA 94401

ENNE Inc. (HK) 香港九龙弥敦道345号宏利公积金大厦10楼1001-1003室 Tel (852) 2301 1130 Fax (852) 2301 1299 ENNE Inc. (CN) 广州市番禺区钟村镇钟一村高沙工业区自编3号 Tel (020) 8386 3459 Fax (020) 8386 3550