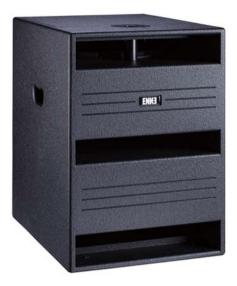

# **QX-215AS**

### Description

The power to size ratio achieved from this cabinet is quite spectacular. The QX-215AS is an extremely compact, very high power, passive sub-bass cabinet in triple band pass configuration delivering 2000W RMS.

It features dual 15" transducers (4" voice coil) with rubber surround for increased levels of pressure, double spider for improved control and linearity, weather protected cone for outdoor use and ventilated voice coil for improved heat dissipation. The QX-215AS has been designed to be used with the QX-12A and QX-15A to extend the low frequency support.

It is made from premium birch plywood and coated with high resistant water-based black paint, includes integrated handles, rubber feet and top hat insertion point for satellite combination with the QX Serles.