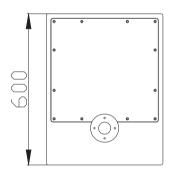

### **Specifications**

| Frequency Range (-10 dB) <sup>1</sup> :     | 35 Hz - 200 Hz              |
|---------------------------------------------|-----------------------------|
| Frequency Range (-10 uB).                   | 55 HZ - 200 HZ              |
| Frequency Response (±3dB) <sup>1</sup> :    | 40 Hz - 150 Hz              |
| Sensitivity (1w@1m):                        | 98 dB                       |
| Nominal Impedance:                          | 4 Ohms                      |
| Peak Maximum SPL:                           | 137 dB                      |
| Power Rating:<br>(Continuous²/Program/Peak) | 2000W / 4000W / 8000W       |
| Coverage Pattern:                           | 360°                        |
| Dimension (H x W x D):                      | 644mm x 463mm x 600mm       |
| Net Weight:                                 | 59 Kg                       |
| LF Driver:                                  | 2 x 15", Φ4" voice coil     |
| Input Connectors:                           | 2 x Neutrik® Speakon® NL4MP |
|                                             |                             |

#### Dimension

NO. ENNE 20190408 ver

ENNE Inc. (USA) 650 N San Mateo Drive. San Mateo, California, USA CA 94401

ENNE Inc. (HK) 香港九龙弥敦道345号宏利公积金大厦10楼1001-1003室 Tel (852) 2301 1130 Fax (852) 2301 1299 ENNE Inc. (CN) 广州市番禺区钟村镇钟一村高沙工业区自编3号 Tel (020) 8386 3459 Fax (020) 8386 3550