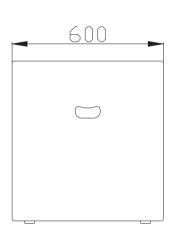

### **Specifications**

| Frequency Range (-10 dB) <sup>1</sup> :     | 35 Hz - 200 Hz              |
|---------------------------------------------|-----------------------------|
| Frequency Range (-10 uB).                   | 55 HZ - 200 HZ              |
| Frequency Response (±3dB) <sup>1</sup> :    | 40 Hz - 150 Hz              |
| Sensitivity (1w@1m):                        | 98 dB                       |
| Nominal Impedance:                          | 4 Ohms                      |
| Peak Maximum SPL:                           | 137 dB                      |
| Power Rating:<br>(Continuous²/Program/Peak) | 2000W / 4000W / 8000W       |
| Coverage Pattern:                           | 360°                        |
| Dimension (H x W x D):                      | 644mm x 463mm x 600mm       |
| Net Weight:                                 | 59 Kg                       |
| LF Driver:                                  | 2 x 15", Φ4" voice coil     |
| Input Connectors:                           | 2 x Neutrik® Speakon® NL4MP |
|                                             |                             |

#### Dimension

NO. ENNE 20190408 ver

ENNE Inc. (USA) 650 N San Mateo Drive. San Mateo, California, USA CA 94401

ENNE Inc. (HK) 香港九龙弥敦道345号宏利公积金大厦10楼1001-1003室 Tel (852) 2301 1130 Fax (852) 2301 1299 ENNE Inc. (CN) 广州市番禺区钟村镇钟一村高沙工业区自编3号 Tel (020) 8386 3459 Fax (020) 8386 3550